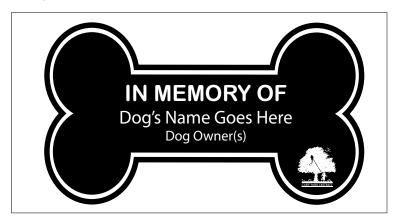

## **Fur-ever Companion Memorial Plaques**

Remember your dog with a commemorative memorial plaque at the Dog Park.

Cost is \$50 per bone plaque and each plaque will be displayed along the fence at the Hoffman Park Dog Park. Cost will cover sign printing of the 6 x 12 inch sign and park maintenance. Please contact the Cary Park District at 847-639-6100 or caryparkdistrict@carypark.com with any questions or for more information.

| our Plaque will Read as Follows:                                                                                                                  |
|---------------------------------------------------------------------------------------------------------------------------------------------------|
| ine 1: IN MEMORY OF                                                                                                                               |
| ine 2: We suggest dog's name (26 characters max)                                                                                                  |
| .ine 3: We suggest owner's name(s) (26 characters max)                                                                                            |
| Messages are subject to approval by the Cary Park District. The plaque becomes property of the Cary Park District and replaced at our discretion. |
| Please complete all contact information. This is how we will contact you when your plaque is eady for display at the Dog Park.                    |
| our Name Phone Number                                                                                                                             |
| E-mail Address                                                                                                                                    |