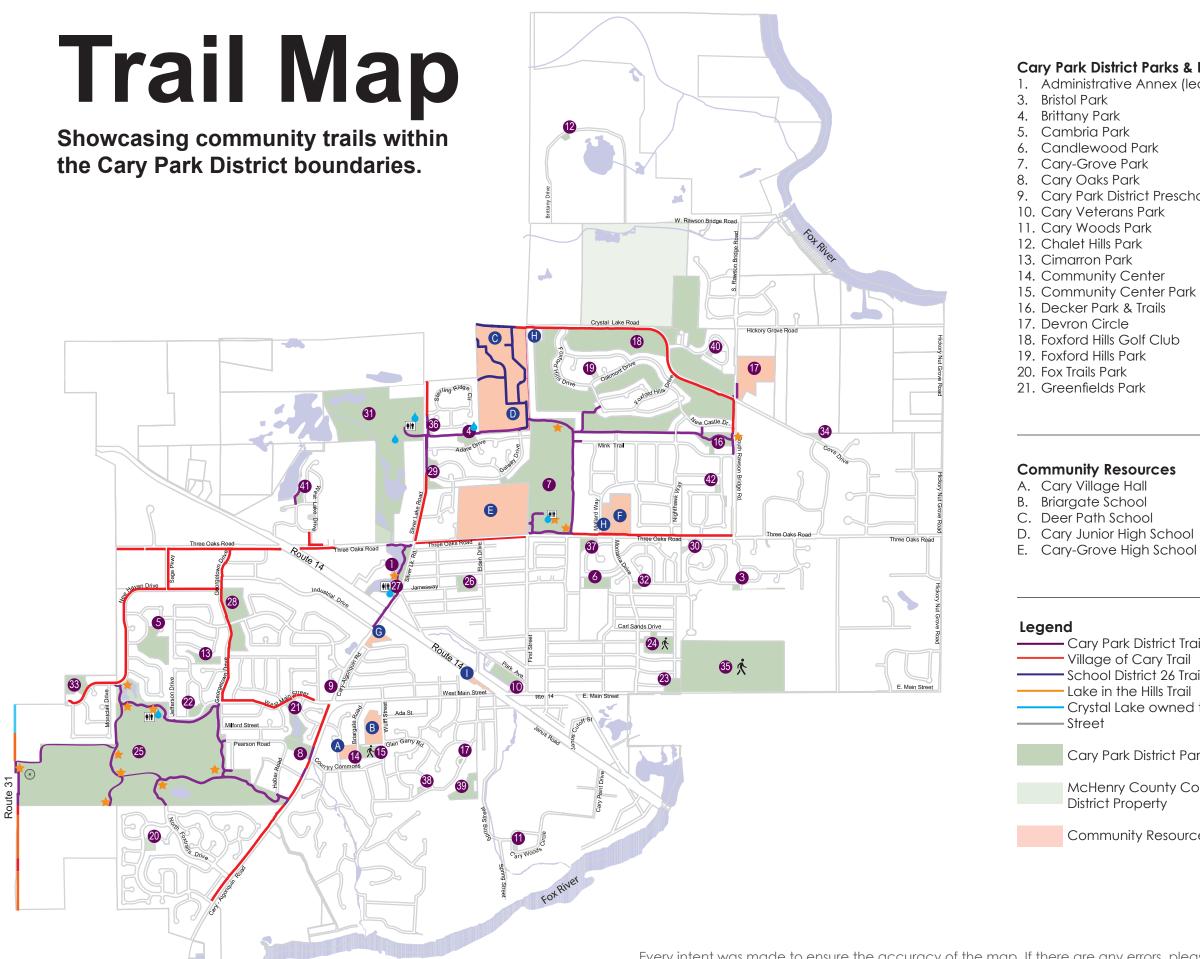

## Cary Park District Parks & Properties

| in and a mopernes                                                                                                                                                                                                                                                                                                                                                                                                                                                                                                                                                                                                                                                                                                                                                                                                                                                                                                                                                                                                                                                                                                                                                                                                                                                                                                                                                                                                                                                                                                                                                                                                                                                                                                                                                                                                                                                                                                                                                                                                                                                                                                              |                                          |
|--------------------------------------------------------------------------------------------------------------------------------------------------------------------------------------------------------------------------------------------------------------------------------------------------------------------------------------------------------------------------------------------------------------------------------------------------------------------------------------------------------------------------------------------------------------------------------------------------------------------------------------------------------------------------------------------------------------------------------------------------------------------------------------------------------------------------------------------------------------------------------------------------------------------------------------------------------------------------------------------------------------------------------------------------------------------------------------------------------------------------------------------------------------------------------------------------------------------------------------------------------------------------------------------------------------------------------------------------------------------------------------------------------------------------------------------------------------------------------------------------------------------------------------------------------------------------------------------------------------------------------------------------------------------------------------------------------------------------------------------------------------------------------------------------------------------------------------------------------------------------------------------------------------------------------------------------------------------------------------------------------------------------------------------------------------------------------------------------------------------------------|------------------------------------------|
| e Annex (lease)                                                                                                                                                                                                                                                                                                                                                                                                                                                                                                                                                                                                                                                                                                                                                                                                                                                                                                                                                                                                                                                                                                                                                                                                                                                                                                                                                                                                                                                                                                                                                                                                                                                                                                                                                                                                                                                                                                                                                                                                                                                                                                                | 22. Hampton Park                         |
|                                                                                                                                                                                                                                                                                                                                                                                                                                                                                                                                                                                                                                                                                                                                                                                                                                                                                                                                                                                                                                                                                                                                                                                                                                                                                                                                                                                                                                                                                                                                                                                                                                                                                                                                                                                                                                                                                                                                                                                                                                                                                                                                | 23. Hillhurst Park                       |
|                                                                                                                                                                                                                                                                                                                                                                                                                                                                                                                                                                                                                                                                                                                                                                                                                                                                                                                                                                                                                                                                                                                                                                                                                                                                                                                                                                                                                                                                                                                                                                                                                                                                                                                                                                                                                                                                                                                                                                                                                                                                                                                                | 24. Hillside Prairie Park                |
|                                                                                                                                                                                                                                                                                                                                                                                                                                                                                                                                                                                                                                                                                                                                                                                                                                                                                                                                                                                                                                                                                                                                                                                                                                                                                                                                                                                                                                                                                                                                                                                                                                                                                                                                                                                                                                                                                                                                                                                                                                                                                                                                | 25. Hoffman Park (dog park located here) |
| Park                                                                                                                                                                                                                                                                                                                                                                                                                                                                                                                                                                                                                                                                                                                                                                                                                                                                                                                                                                                                                                                                                                                                                                                                                                                                                                                                                                                                                                                                                                                                                                                                                                                                                                                                                                                                                                                                                                                                                                                                                                                                                                                           | 26. Jamesway Park                        |
| ark                                                                                                                                                                                                                                                                                                                                                                                                                                                                                                                                                                                                                                                                                                                                                                                                                                                                                                                                                                                                                                                                                                                                                                                                                                                                                                                                                                                                                                                                                                                                                                                                                                                                                                                                                                                                                                                                                                                                                                                                                                                                                                                            | 27. Jaycee Park                          |
| rk                                                                                                                                                                                                                                                                                                                                                                                                                                                                                                                                                                                                                                                                                                                                                                                                                                                                                                                                                                                                                                                                                                                                                                                                                                                                                                                                                                                                                                                                                                                                                                                                                                                                                                                                                                                                                                                                                                                                                                                                                                                                                                                             | 28. Kaper Park                           |
| rict Preschool                                                                                                                                                                                                                                                                                                                                                                                                                                                                                                                                                                                                                                                                                                                                                                                                                                                                                                                                                                                                                                                                                                                                                                                                                                                                                                                                                                                                                                                                                                                                                                                                                                                                                                                                                                                                                                                                                                                                                                                                                                                                                                                 | 29. Kiwanis Park                         |
| s Park                                                                                                                                                                                                                                                                                                                                                                                                                                                                                                                                                                                                                                                                                                                                                                                                                                                                                                                                                                                                                                                                                                                                                                                                                                                                                                                                                                                                                                                                                                                                                                                                                                                                                                                                                                                                                                                                                                                                                                                                                                                                                                                         | 30. Knotty Pines Park                    |
| Park                                                                                                                                                                                                                                                                                                                                                                                                                                                                                                                                                                                                                                                                                                                                                                                                                                                                                                                                                                                                                                                                                                                                                                                                                                                                                                                                                                                                                                                                                                                                                                                                                                                                                                                                                                                                                                                                                                                                                                                                                                                                                                                           | 31. Lions Park                           |
| ırk                                                                                                                                                                                                                                                                                                                                                                                                                                                                                                                                                                                                                                                                                                                                                                                                                                                                                                                                                                                                                                                                                                                                                                                                                                                                                                                                                                                                                                                                                                                                                                                                                                                                                                                                                                                                                                                                                                                                                                                                                                                                                                                            | 32. Montana Park                         |
| < colored and set of the set of t | 33. New Haven Park                       |
| enter                                                                                                                                                                                                                                                                                                                                                                                                                                                                                                                                                                                                                                                                                                                                                                                                                                                                                                                                                                                                                                                                                                                                                                                                                                                                                                                                                                                                                                                                                                                                                                                                                                                                                                                                                                                                                                                                                                                                                                                                                                                                                                                          | 34. Saddle Oaks Park                     |
| enter Park                                                                                                                                                                                                                                                                                                                                                                                                                                                                                                                                                                                                                                                                                                                                                                                                                                                                                                                                                                                                                                                                                                                                                                                                                                                                                                                                                                                                                                                                                                                                                                                                                                                                                                                                                                                                                                                                                                                                                                                                                                                                                                                     | 35. Sands E. Main Street Prairie         |
| , Trails                                                                                                                                                                                                                                                                                                                                                                                                                                                                                                                                                                                                                                                                                                                                                                                                                                                                                                                                                                                                                                                                                                                                                                                                                                                                                                                                                                                                                                                                                                                                                                                                                                                                                                                                                                                                                                                                                                                                                                                                                                                                                                                       | 36. Sterling Ridge Greenway              |
|                                                                                                                                                                                                                                                                                                                                                                                                                                                                                                                                                                                                                                                                                                                                                                                                                                                                                                                                                                                                                                                                                                                                                                                                                                                                                                                                                                                                                                                                                                                                                                                                                                                                                                                                                                                                                                                                                                                                                                                                                                                                                                                                | 37. Three Oaks Detention                 |
| olf Club                                                                                                                                                                                                                                                                                                                                                                                                                                                                                                                                                                                                                                                                                                                                                                                                                                                                                                                                                                                                                                                                                                                                                                                                                                                                                                                                                                                                                                                                                                                                                                                                                                                                                                                                                                                                                                                                                                                                                                                                                                                                                                                       | 38. Val Budd Park                        |
| ark                                                                                                                                                                                                                                                                                                                                                                                                                                                                                                                                                                                                                                                                                                                                                                                                                                                                                                                                                                                                                                                                                                                                                                                                                                                                                                                                                                                                                                                                                                                                                                                                                                                                                                                                                                                                                                                                                                                                                                                                                                                                                                                            | 39. Water Tower Prairie                  |
|                                                                                                                                                                                                                                                                                                                                                                                                                                                                                                                                                                                                                                                                                                                                                                                                                                                                                                                                                                                                                                                                                                                                                                                                                                                                                                                                                                                                                                                                                                                                                                                                                                                                                                                                                                                                                                                                                                                                                                                                                                                                                                                                | 40. Wentworth Park                       |
| ark                                                                                                                                                                                                                                                                                                                                                                                                                                                                                                                                                                                                                                                                                                                                                                                                                                                                                                                                                                                                                                                                                                                                                                                                                                                                                                                                                                                                                                                                                                                                                                                                                                                                                                                                                                                                                                                                                                                                                                                                                                                                                                                            | 41. West Lake Park                       |
|                                                                                                                                                                                                                                                                                                                                                                                                                                                                                                                                                                                                                                                                                                                                                                                                                                                                                                                                                                                                                                                                                                                                                                                                                                                                                                                                                                                                                                                                                                                                                                                                                                                                                                                                                                                                                                                                                                                                                                                                                                                                                                                                |                                          |

42. White Oaks Park

- F Three Oaks School
- G. Cary Fire Department
- H. Cary Area Public Library
- I. Metra Station

- Cary Park District Trail Village of Cary Trail School District 26 Trail Lake in the Hills Trail Crystal Lake owned trail
- Cary Park District Park
- McHenry County Conservation District Property
- Community Resources

- Drinking fountain
- $\star$  Benches along the trails
- Restrooms
- $\star$  Trails onsite at the park
- Bike repair station